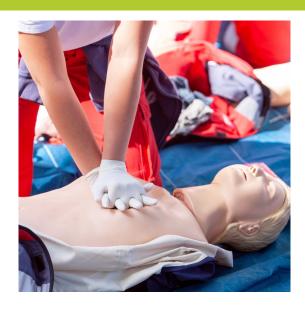

## **BABYSITTER CPR**

# CHILDCARE & BABYSITTER TRAINING PLUS FIRST AID, CPR/AED

TUESDAY, JULY 23 9:30 am - 2:30 pm @ The Trailhead Banquet Rooms

This one-day course gives students the knowledge and skills to confidently care for infants and school-aged children. Participants will learn how to respond to emergencies and illness with first aid, rescue breathing, CPR and other appropriate care, along with the basics of babysitting. Students will receive a Babysitters Certification Card and CPR/AED certification card good for 2 years. Students will receive class supplies: CPR/First Aid Kit, workbook, babysitter bag, handson manikin practice, interactive learning and more!

**REGISTER** 